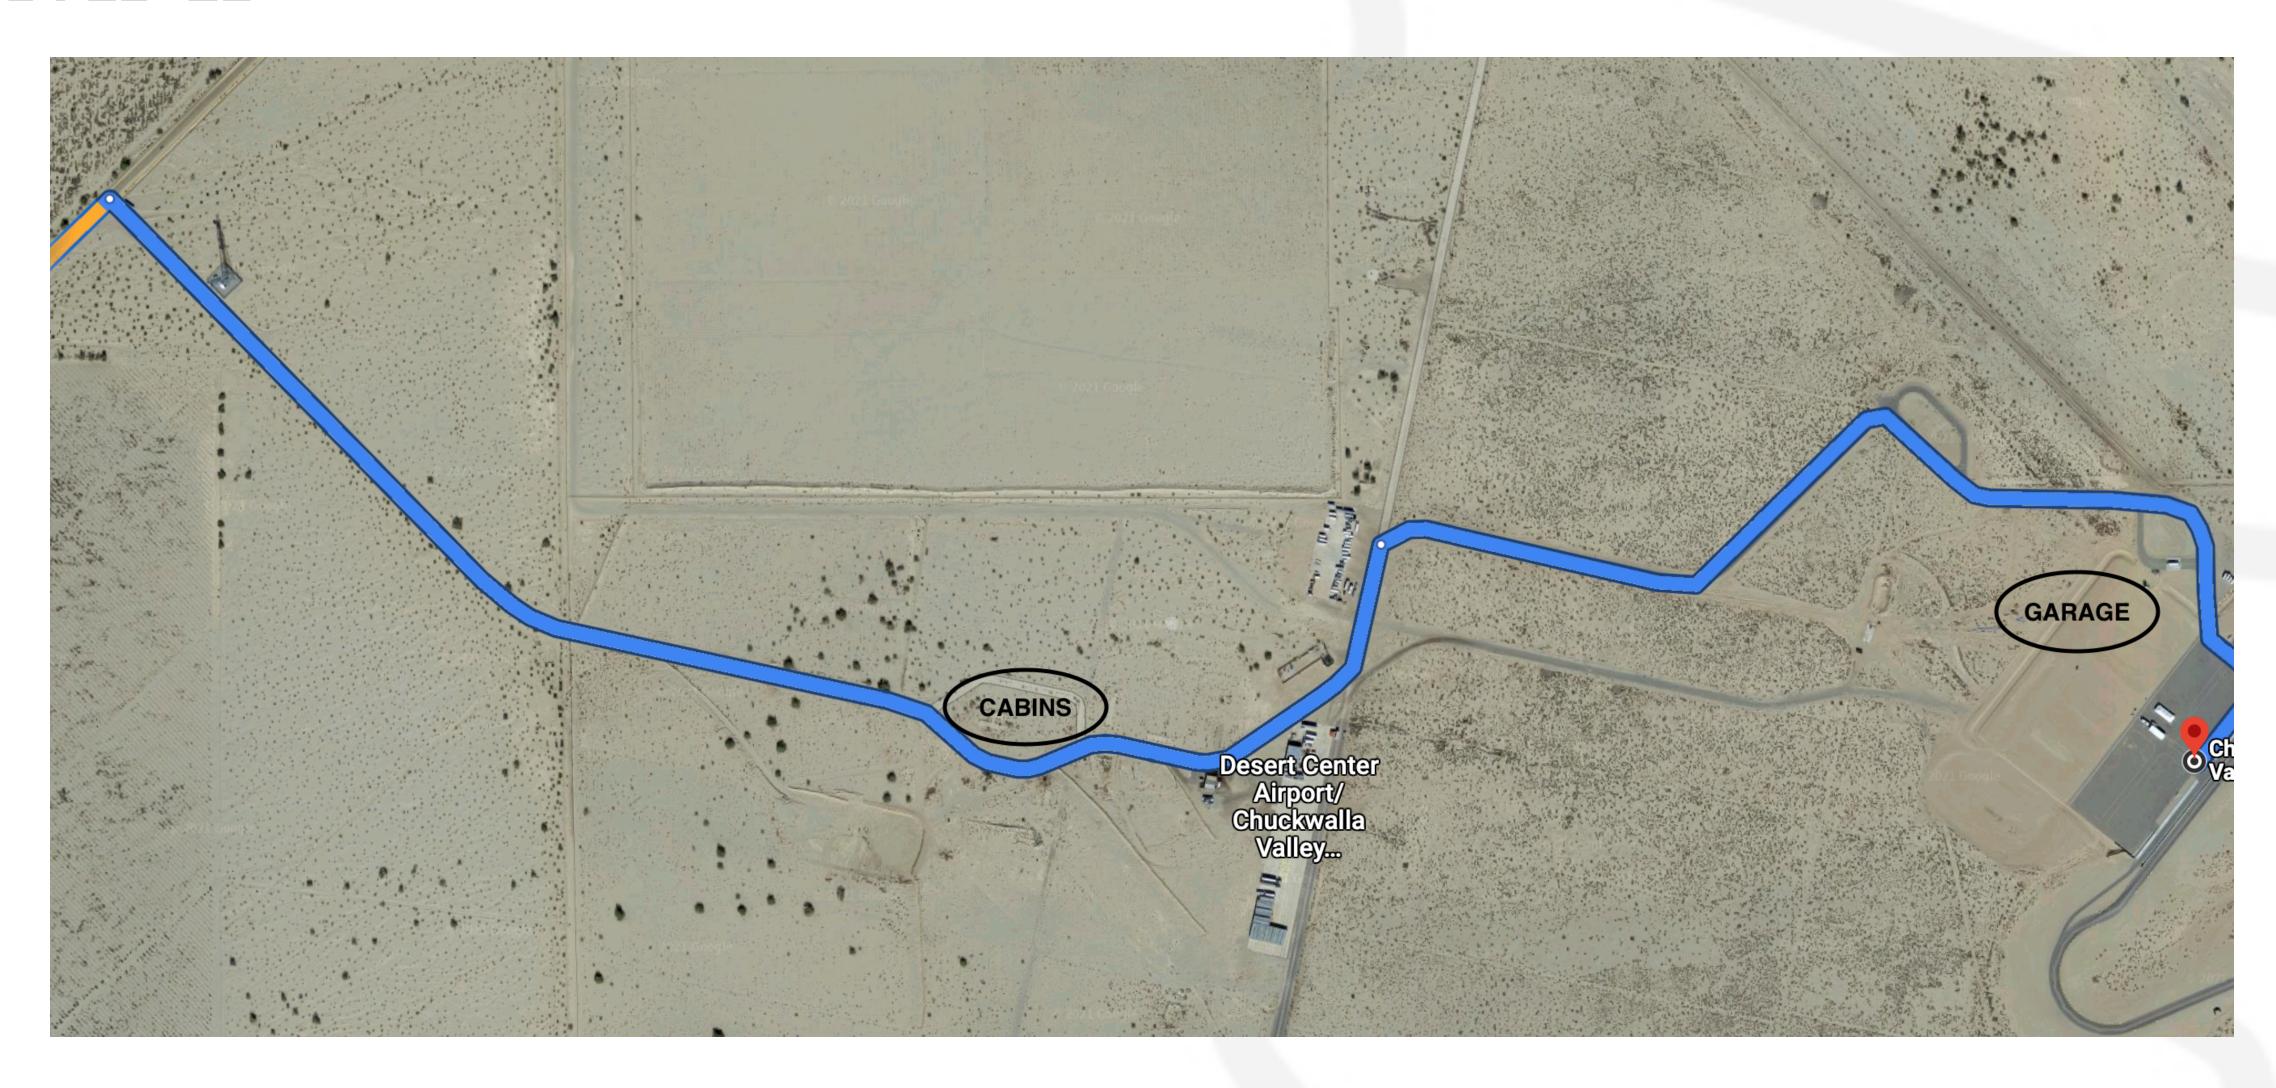

# MAP

#### 1. Proceed to main gate to sign in

- 1. Guests are required to pay a \$10 gate fee.
- 2. This is also where you will check in for your cabin
  - 1. Cabins are to the left of the main gate

## 1. Proceed to track by following access road

- 1. Garages can be found in number order with garage 1 being closest to the fuel pumps.
- 2. The RideHVMC Garage is #8 which you can find on the door.