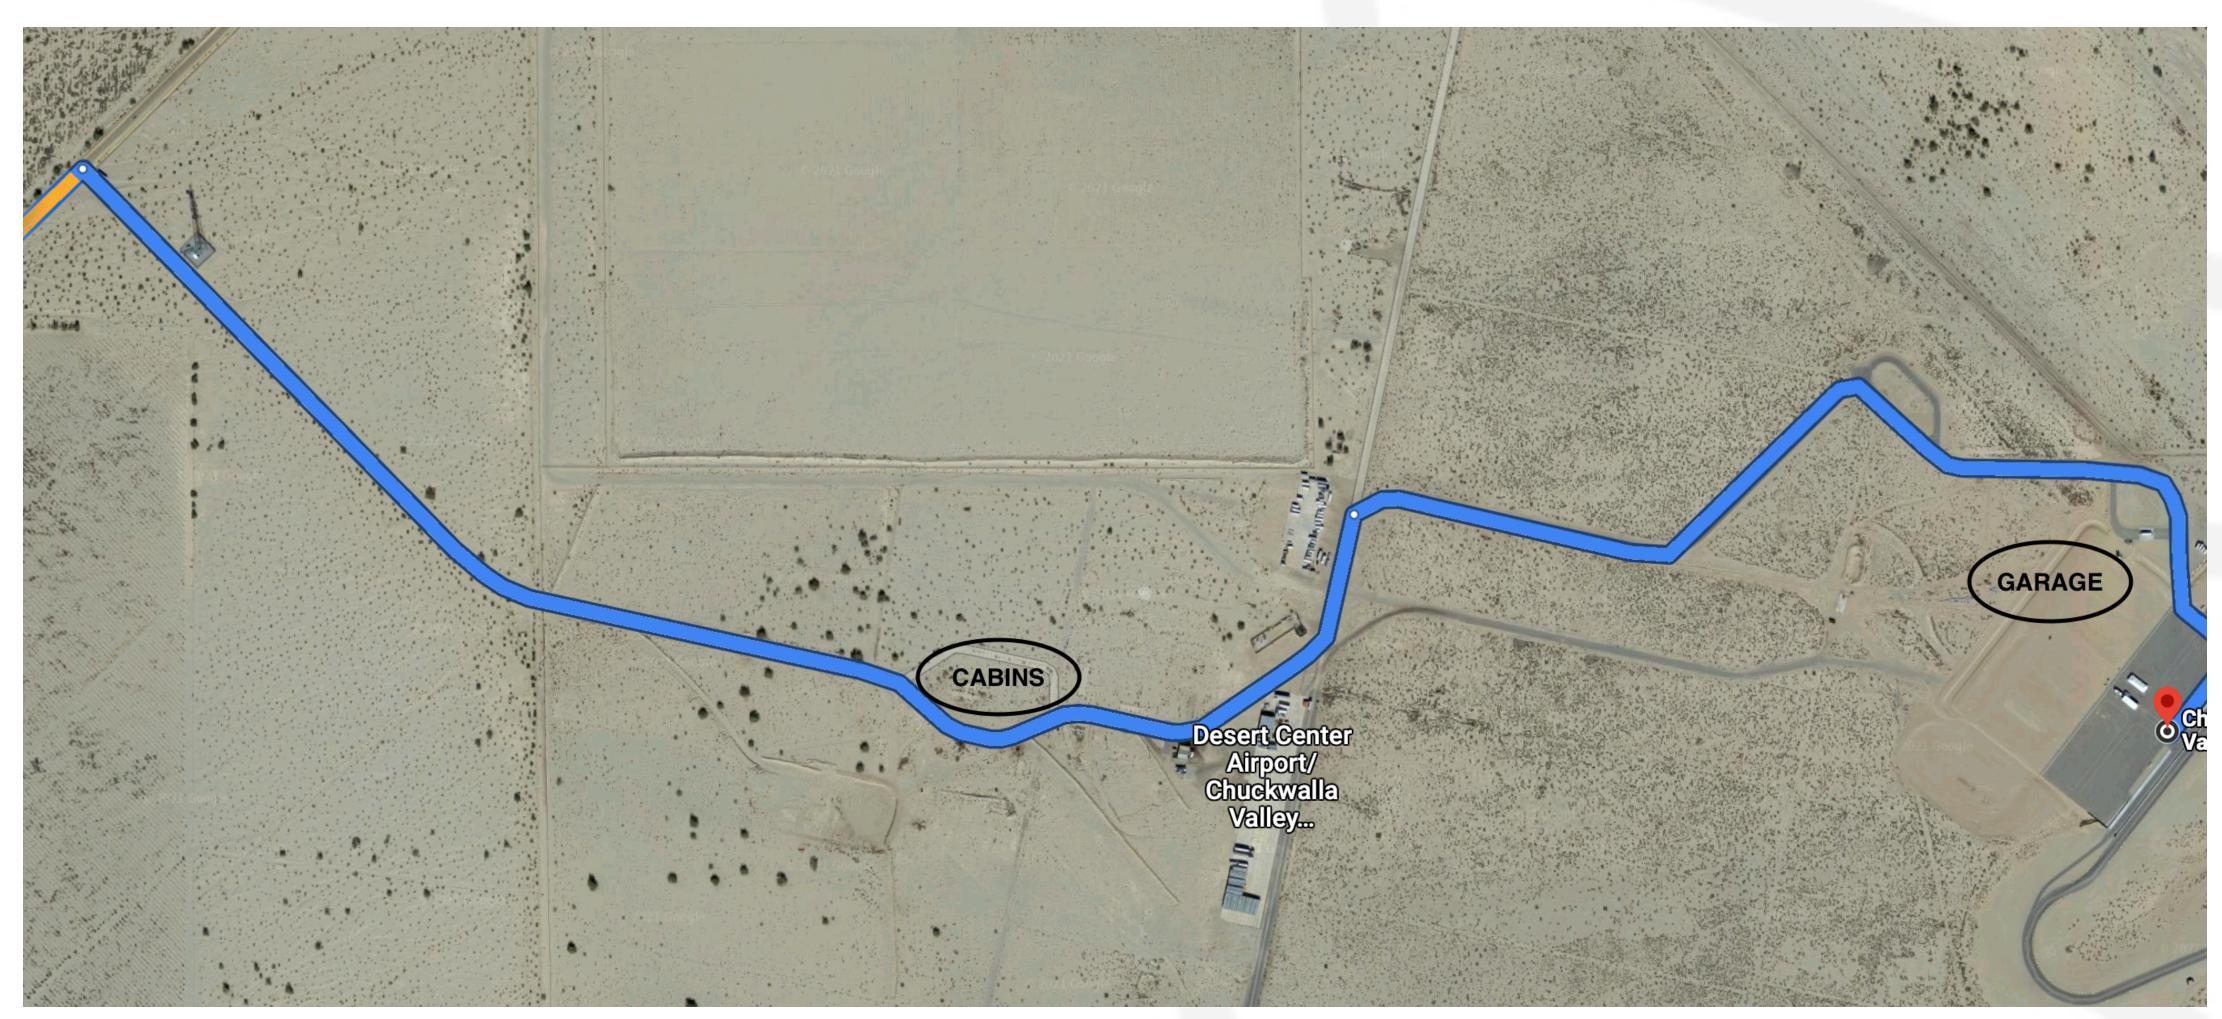

## ARRIVINGTOTHETRACK

#### CHUCKWALLA VALLEY RACEWAY - 25300 RICE RD, DESERT CENTER, CA 92239

#### 1. Proceed to main gate to sign in

- 1. Your name will be listed under Garage 8 as a member, show your Garage Ocho ID.
- 2. Any additional guests will be required to pay a gate fee
- 3. This is also where you will check in for your cabin
  - 1. Cabins are located prior to the main gate on the left hand side.

#### 1. Proceed to track by following access road

- 1. Garages can be found in number order with garage 1 being closest to the fuel pumps.
- 2. The RideHVMC Garage is #8 and will be secured via touchpad lock.
  - 1. Contact RideHVMC for code