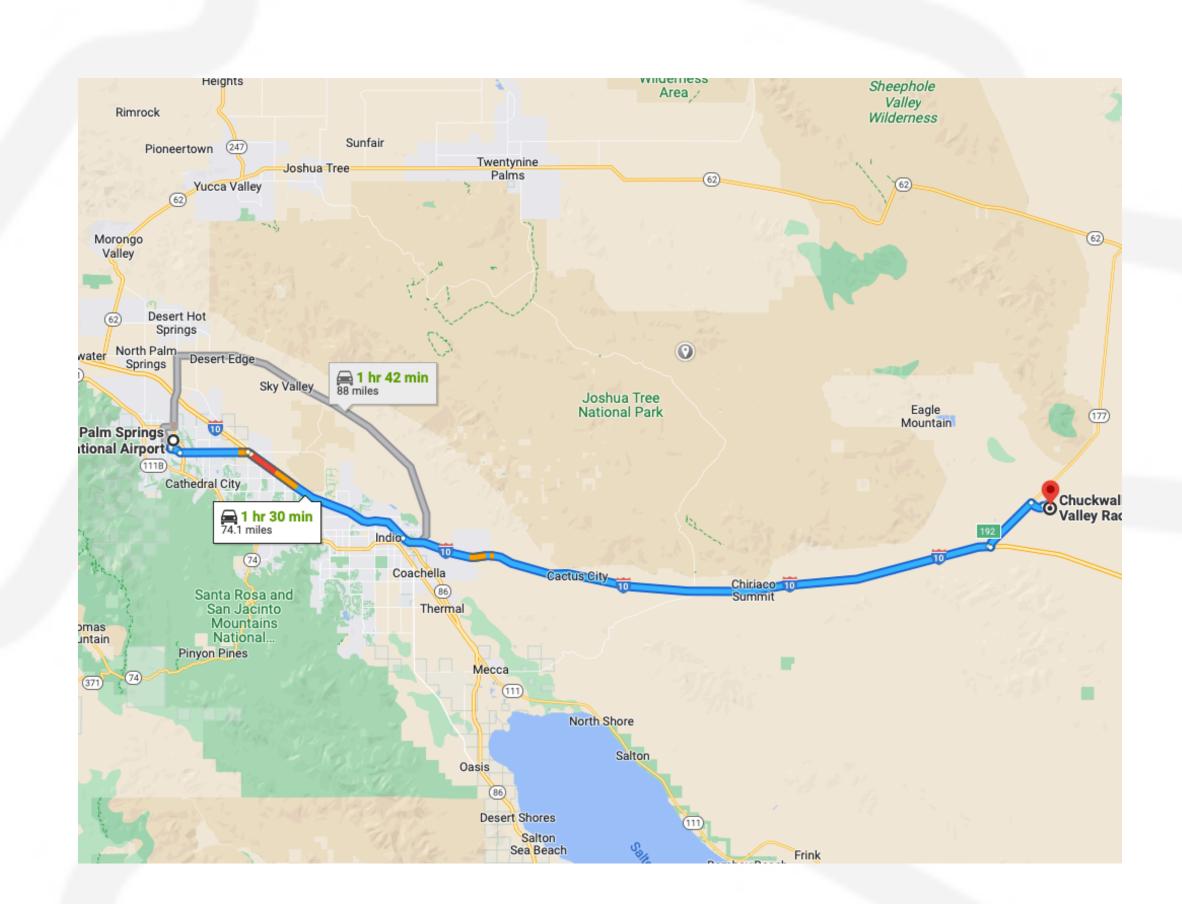

## ARRIVINGTOTHETRACK

#### CHUCKWALLA VALLEY RACEWAY - 25300 RICE RD, DESERT CENTER, CA 92239